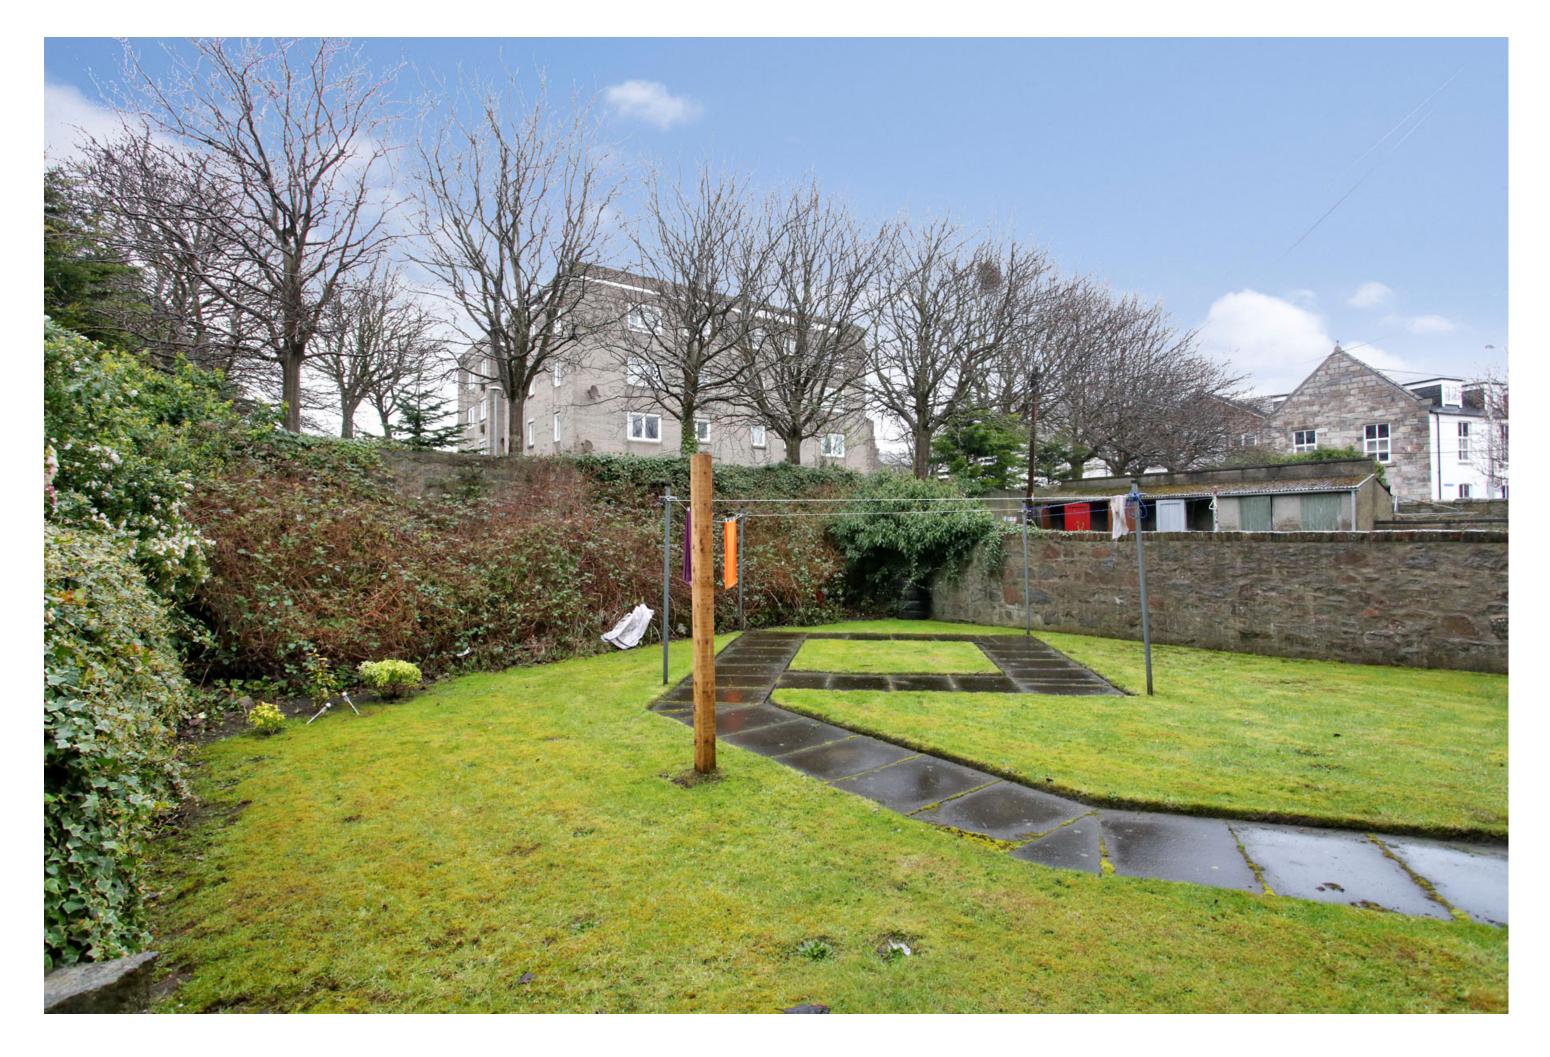

There is a very tidy shared garden to the rear laid in lawn with clothes drying poles and a deep border stocked with mature shrubs and trees.

Lounge

Kitchen

Shower Room

Bedroom

Garden