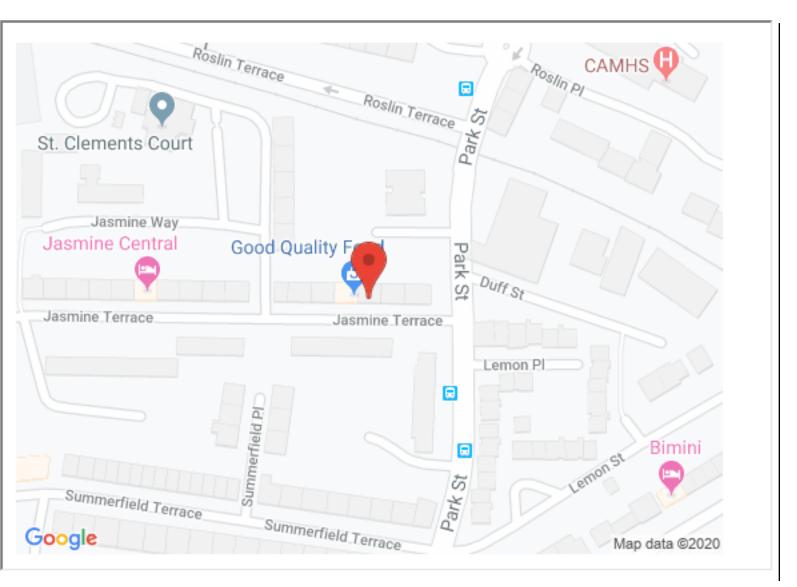

## **Property location**

From Holburn Junction travel east along Union Street and at the Castle Gate turn left on to King Street. Turn right at the first set of traffic lights on to East North Street and then turn left at the roundabout on to Park Street. Turn left into Jasmine Terrace and No 59 is located on the right hand side.

## **Directions:**