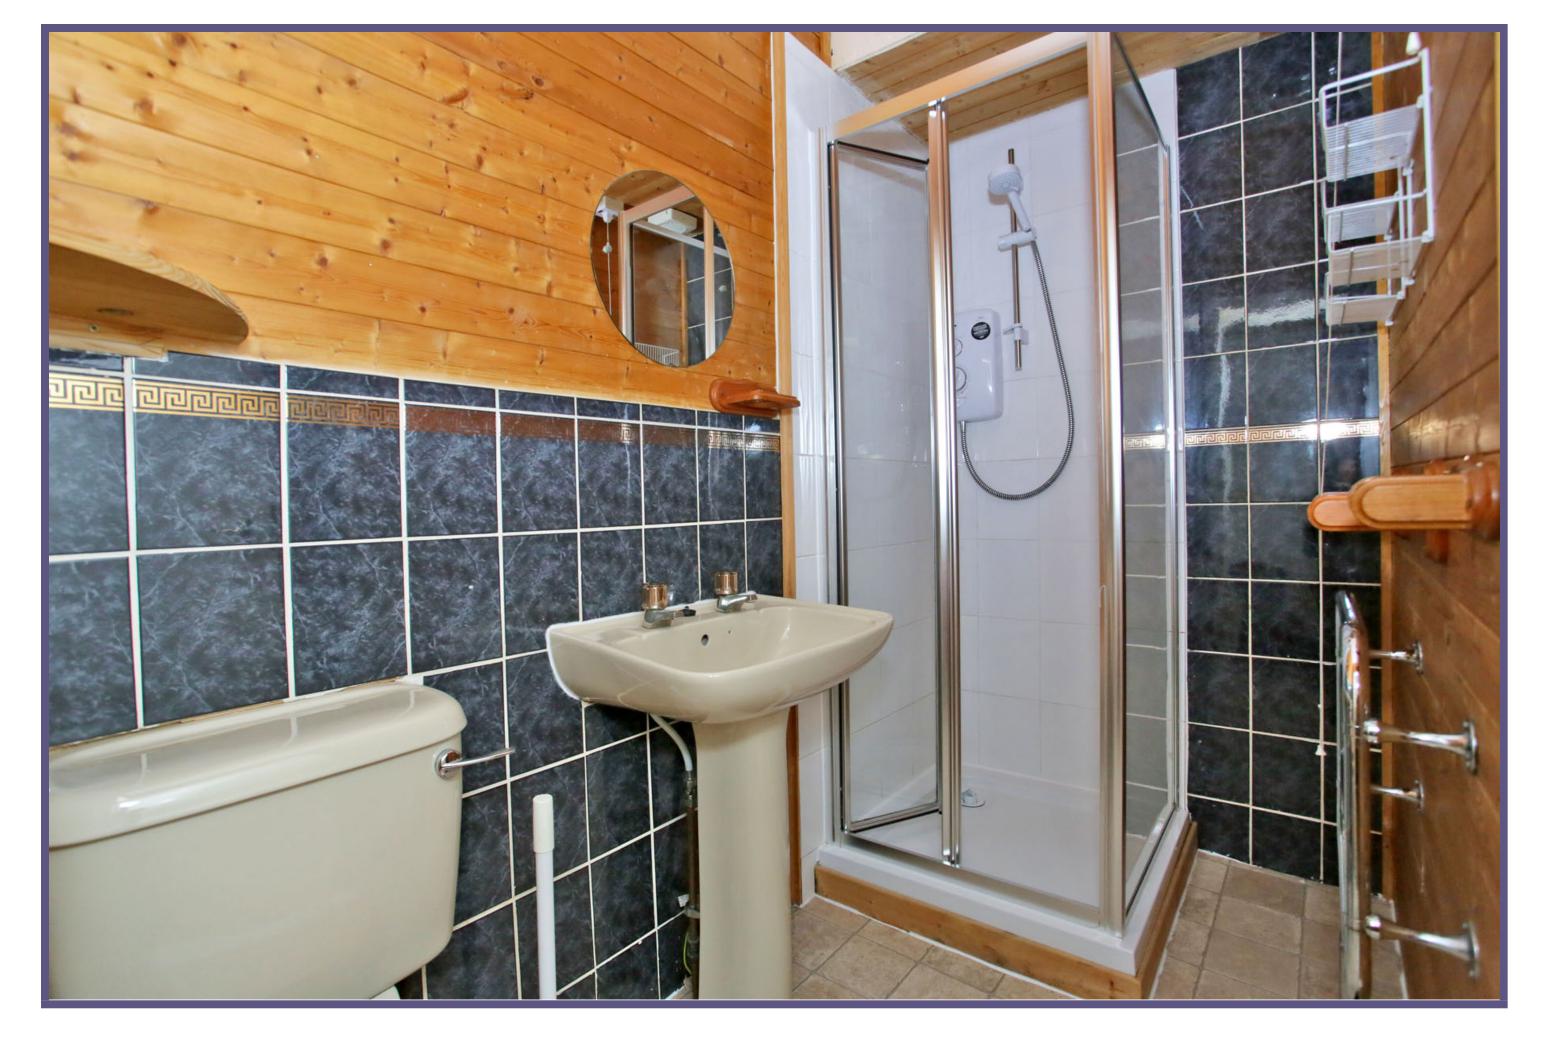

### 52 - 54 Johnstone House Rose Street Aberdeen AB10 1HA

Forming part of a traditional granite tenement block in a quiet location yet within easy walking distance of local amenities this ground floor studio apartment is offered for sale. The tenement benefits from a telephone security entry system and a well kept shared garden to the rear. The flat itself will be sold fully furnished and offers the first time buyer a good opportunity to take their first steps on the property ladder. The entrance hall has a storage heater and doors leading to further living accommodation. The lounge and kitchen are on open plan. The kitchen area is fitted with a range of wall and base storage units with coordinating worktops, electric cooker and fridge freezer. On open plan, the lounge area has a fitted carpet, window to the front and wall mounted contemporary style electric fire. The double bedroom has a rear aspect, fitted carpet and cupboard housing the central heating boiler. Completing the layout is the shower room which has a wc, wash basin and shower cubicle with electric shower.

There is a very tidy shared garden to the rear laid in lawn with clothes drying poles and a deep border stocked with mature shrubs and trees.

Lounge

Kitchen

Shower Room

Bedroom

Garden