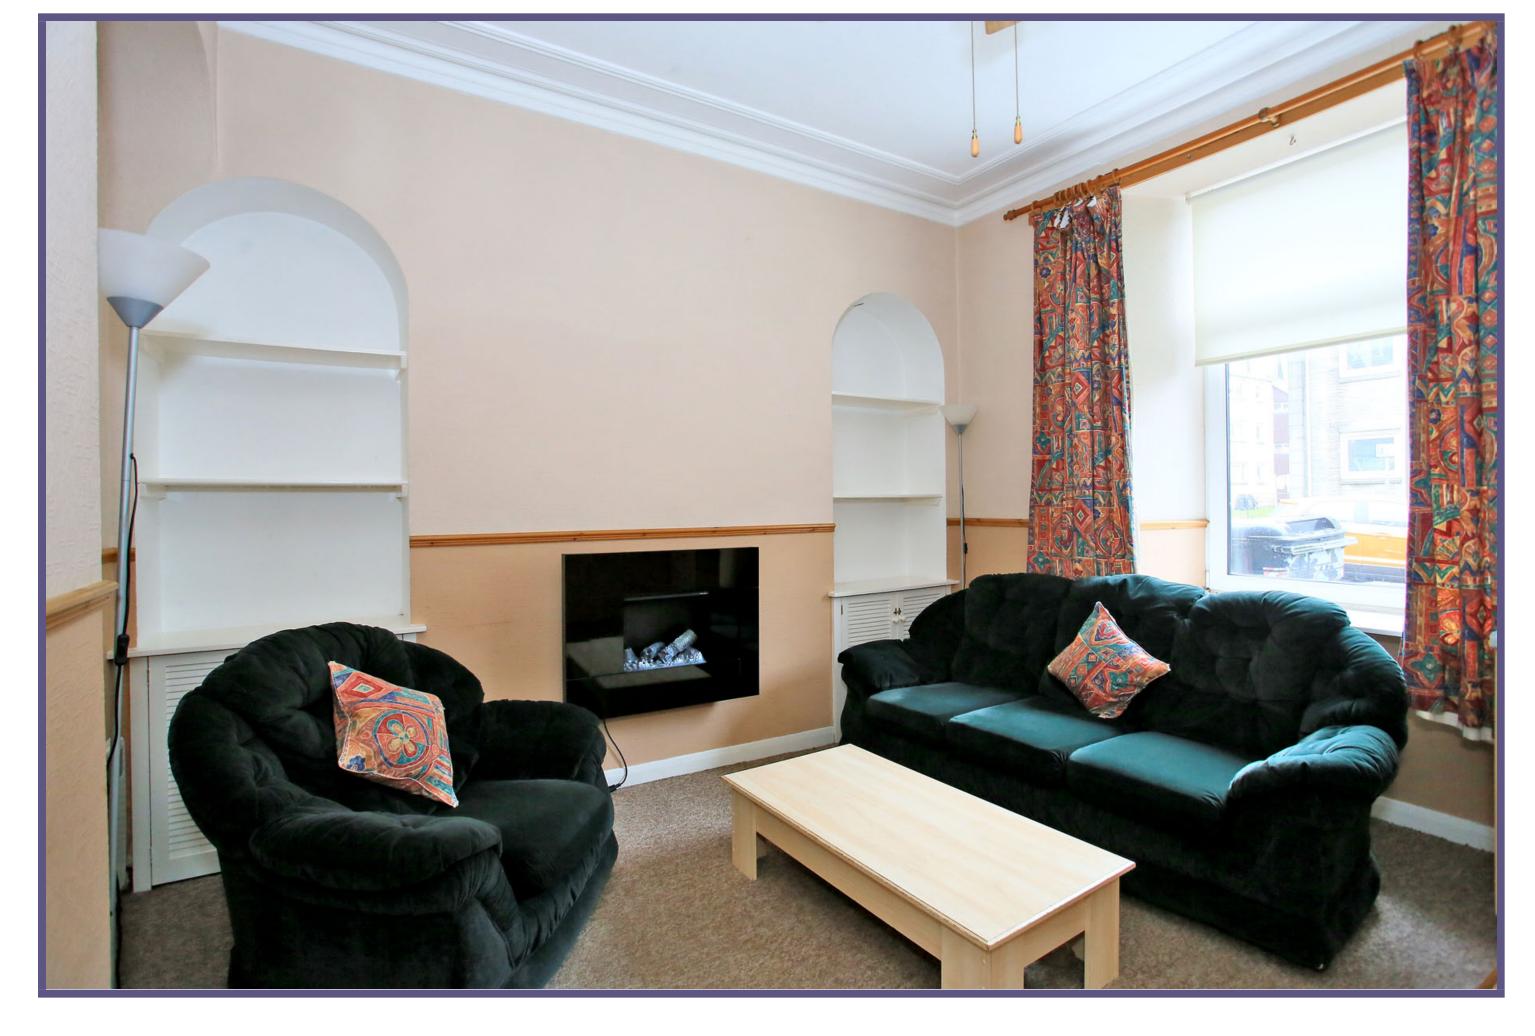

### 52 - 54 Johnstone House Rose Street Aberdeen AB10 1HA

Forming part of a traditional granite tenement block in a quiet location yet within easy walking distance of local amenities this ground floor studio apartment is offered for sale. The tenement benefits from a telephone security entry system and a well kept shared garden to the rear. The flat itself will be sold fully furnished and offers the first time buyer a good opportunity to take their first steps on the property ladder. The entrance hall has a storage heater and doors leading to further living accommodation. The lounge and kitchen are on open plan. The kitchen area is fitted with a range of wall and base storage units with coordinating worktops, electric cooker and fridge freezer. On open plan, the lounge area has a fitted carpet, window to the front and wall mounted contemporary style electric fire. The double bedroom has a rear aspect, fitted carpet and cupboard housing the central heating boiler. Completing the layout is the shower room which has a wc, wash basin and shower cubicle with electric shower.

There is a very tidy shared garden to the rear laid in lawn with clothes drying poles and a deep border stocked with mature shrubs and trees.

Lounge

Kitchen

Shower Room

Bedroom

Garden