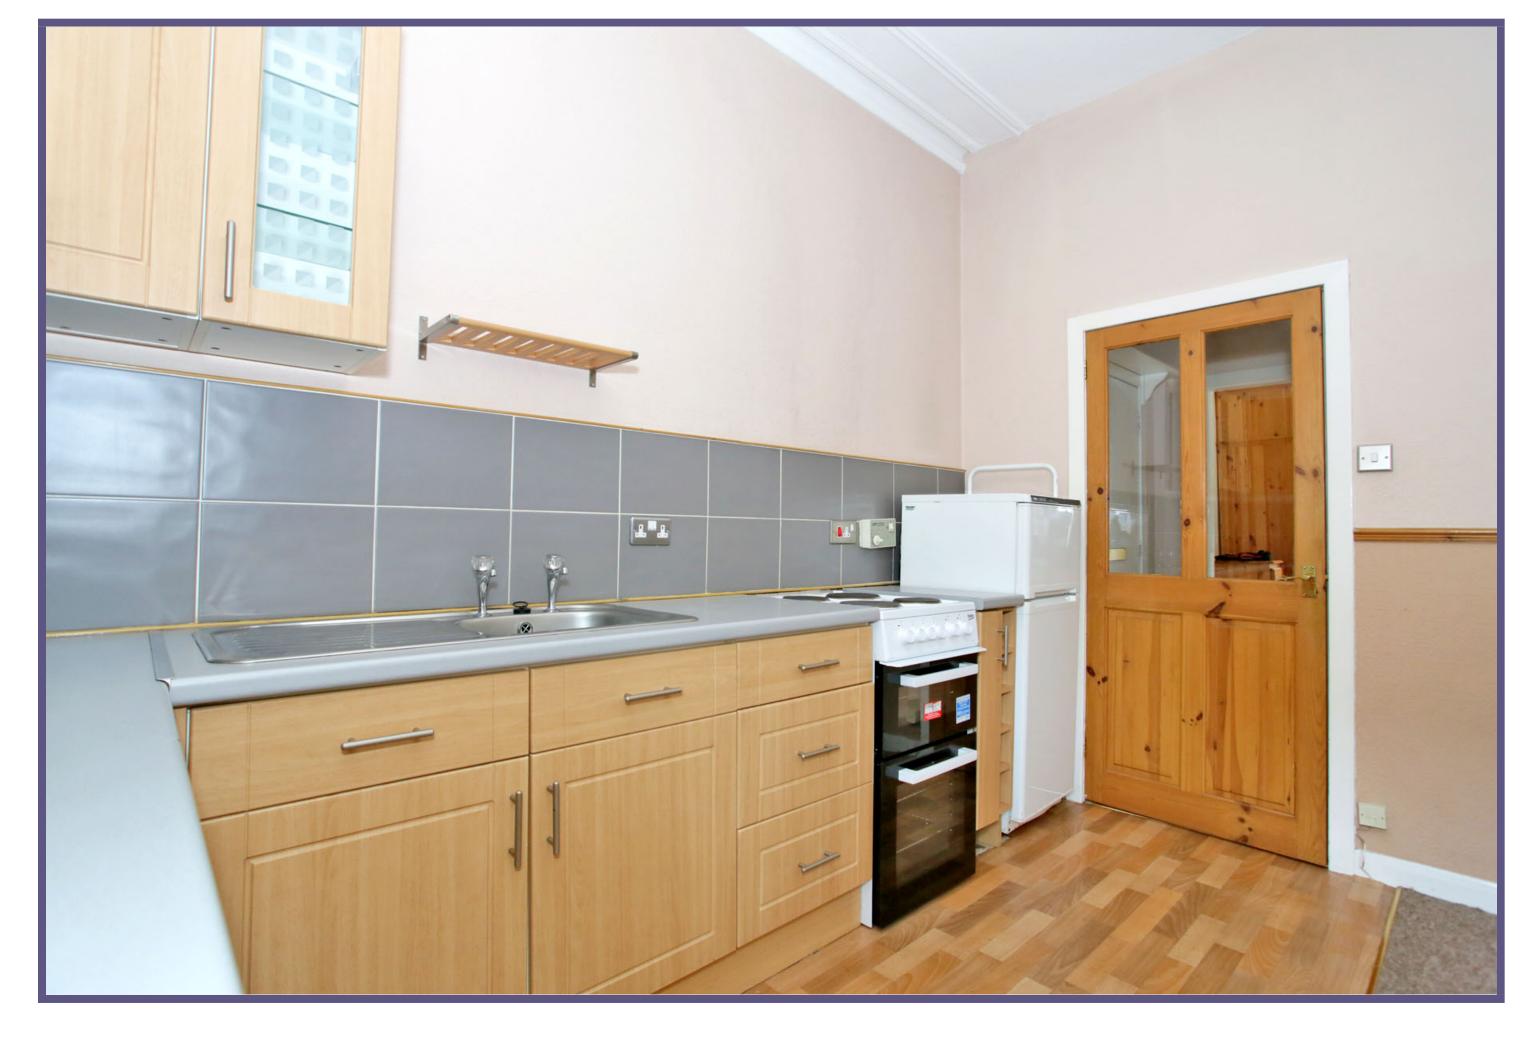

### 52 - 54 Johnstone House Rose Street Aberdeen AB10 1HA

Forming part of a traditional granite tenement block in a quiet location yet within easy walking distance of local amenities this ground floor studio apartment is offered for sale. The tenement benefits from a telephone security entry system and a well kept shared garden to the rear. The flat itself will be sold fully furnished and offers the first time buyer a good opportunity to take their first steps on the property ladder. The entrance hall has a storage heater and doors leading to further living accommodation. The lounge and kitchen are on open plan. The kitchen area is fitted with a range of wall and base storage units with coordinating worktops, electric cooker and fridge freezer. On open plan, the lounge area has a fitted carpet, window to the front and wall mounted contemporary style electric fire. The double bedroom has a rear aspect, fitted carpet and cupboard housing the central heating boiler. Completing the layout is the shower room which has a wc, wash basin and shower cubicle with electric shower.

There is a very tidy shared garden to the rear laid in lawn with clothes drying poles and a deep border stocked with mature shrubs and trees.

Lounge

Kitchen

Shower Room

Bedroom

Garden